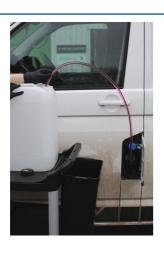

## **Jiggle Syphon - Large Bore 2m**

Large bore Jiggle Syphon for faster retrieval of fluid. Continuous up and down movement "jiggling" sucks fluid up through the head and past a one-way valve into the hose, and gravity takes care of the rest. The hose is manufactured from an anti-static PVC material which is safe to use with most fluids including petrol, diesel, bio-fuels, anti-freeze, brake fluid and water. Making this suitable for a wide range of uses, from draining fuel tanks to fish tanks.

## **Additional Information**

- · Simple and effective.
- · Simply jiggle connector in fluid to start flow.
- · Anti-static hose with copper syphon head.
- · Copper syphon head.
- · NB. Receiving container needs to be lower than jiggle end.