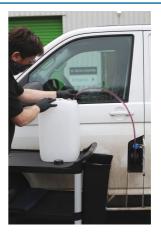

## **Jiggle Syphon - Large Bore 2m**

Large bore Jiggle Syphon for faster retrieval of fluid. Continuous up and down movement "jiggling" sucks fluid up through the head and past a one-way valve into the hose, and gravity takes care of the rest. The hose is manufactured from an anti-static PVC material which is safe to use with most fluids including petrol, diesel, bio-fuels, anti-freeze, brake fluid and water. Making this suitable for a wide range of uses, from draining fuel tanks to fish tanks.

## **Additional Information**

- · Simple and effective.
- · Simply jiggle connector in fluid to start flow.
- · Anti-static hose with copper syphon head.
- · Copper syphon head.
- · NB. Receiving container needs to be lower than jiggle end.